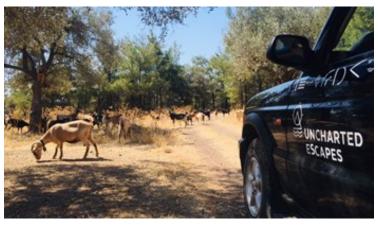

## **Description**

Embark on a semi-private safari tour through Rhodes' North Route, exploring off-road paths and villages away from tourist spots. Ascend mountains, capture stunning views, and discover historical sites guided by expert escorts. Enjoy local hospitality, savor a traditional village lunch, and return to the cruise ship from an immersive, unforgettable Rhodes experience with Uncharted Escapes.

Mineral Fossils Pit Stop: Following an off-road route, we drive to the mesmerizing Mineral Fossils for an immersive visit and dedicated photo stop. Traversing rugged paths, this adventure offers a unique chance to witness these captivating wonders up close, inviting exploration and photography amidst the breathtaking formations.